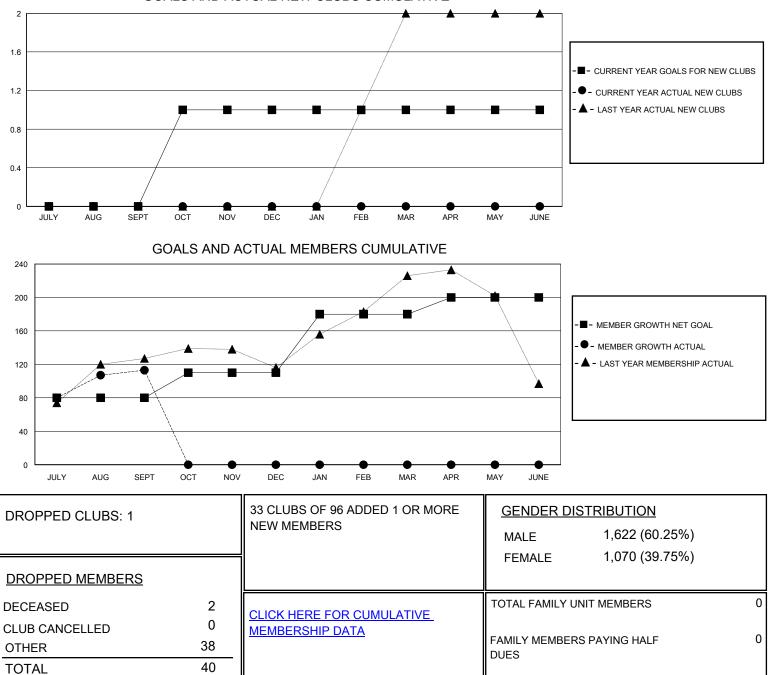

## MONTHLY MEMBERSHIP PROGRESS REPORT

District 308 A2

Results as of: 9/30/2024

| GMT:                  | LOCATION MALAYSIA |           |               |                       |                        |                         | GMT CA                                             |
|-----------------------|-------------------|-----------|---------------|-----------------------|------------------------|-------------------------|----------------------------------------------------|
| Clubs                 |                   |           |               | Members               |                        |                         |                                                    |
| RESULTS FOR 2024-2025 |                   |           |               | RESULTS FOR 2024-2025 |                        |                         |                                                    |
| QUARTER               | NEW CLUB GOAL     | NEW CLUBS | DROPPED CLUBS | QUARTER               | BER GROWTH NET<br>GOAL | MEMBER GROWTH<br>ACTUAL | DROPPED<br>MEMBERS ACTUAL<br>(including transfers) |
| JULY/AUG/SEPT         | 0                 | 0         | 1             | JULY/AUG/SEPT         | 80                     | 171                     | 41                                                 |
| OCT/NOV/DEC           | 1                 | 0         | 0             | OCT/NOV/DEC           | 30                     | 0                       | 0                                                  |
| JAN/FEB/MAR           | 0                 | 0         | 0             | JAN/FEB/MAR           | 70                     | 0                       | 0                                                  |
| APR/MAY/JUNE          | 0                 | 0         | 0             | APR/MAY/JUNE          | 20                     | 0                       | 0                                                  |
|                       | GOALS             | AND ACTUA | L NEW CLUBS C | UMULATIVE             |                        |                         |                                                    |